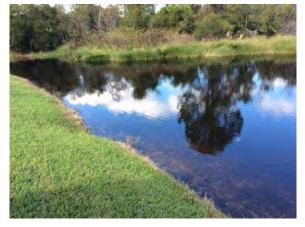

#### **Comments:**

Normal growth observed

Minor Torpedograss intrusion noted within the native Gulf Spikerush. Open water looks good.

#### **Action Required:**

Routine maintenance next visit

#### **Target:**

Torpedograss

December, 2022

December, 2022