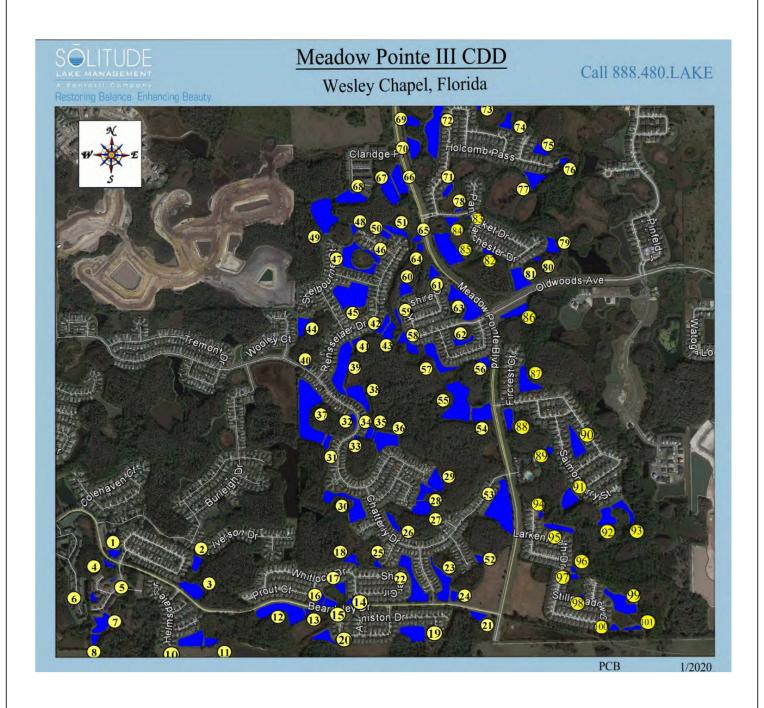

# Meadow Pointe III Waterway Inspection Report

|    | Comments               | Target           | Action Required                |
|----|------------------------|------------------|--------------------------------|
| 55 | Normal growth observed | Torpedograss     | Routine maintenance next visit |
| 56 | Site looks good        |                  | Routine maintenance next visit |
| 57 | Site looks good        |                  | Routine maintenance next visit |
| 58 | Site looks good        |                  | Routine maintenance next visit |
| 59 | Normal growth observed | Planktonic algae | Routine maintenance next visit |
| 60 | Normal growth observed | Shoreline weeds  | Routine maintenance next visit |
| 61 | Normal growth observed | Torpedograss     | Routine maintenance next visit |
| 62 | Requires attention     | Shoreline weeds  | Routine maintenance next visit |
| 63 |                        |                  | Routine maintenance next visit |
| 64 | Site looks good        |                  | Routine maintenance next visit |
| 65 | Normal growth observed | Shoreline weeds  | Routine maintenance next visit |
| 66 | Normal growth observed | Shoreline weeds  | Routine maintenance next visit |
| 67 | Treatment in progress  | Shoreline weeds  | Routine maintenance next visit |
| 68 | Normal growth observed | Pennywort        | Routine maintenance next visit |
| 69 | Requires attention     | Planktonic algae | Treat within 7 days            |
| 70 | Treatment in progress  | Shoreline weeds  | Routine maintenance next visit |
| 71 | Site looks good        |                  | Routine maintenance next visit |
| 72 | Site looks good        |                  | Routine maintenance next visit |
| 73 | Site looks good        |                  | Routine maintenance next visit |