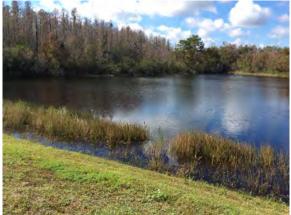

# Meadow Pointe III Waterway Inspection Report

#### **Comments:**

Normal growth observed

Minor Torpedograss intrusion noted within the native Gulf Spikerush. Open water looks good.

#### **Action Required:**

Routine maintenance next visit

#### **Target:**

Torpedograss

December, 2022

December, 2022